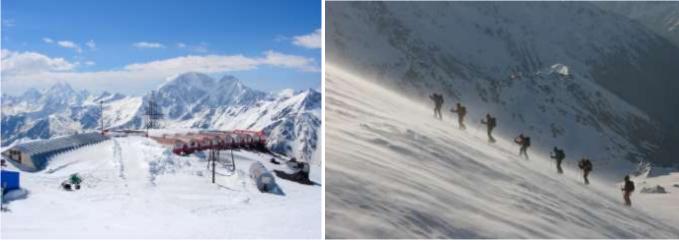

**Day 3.** Use the Elbrus lift system to reach Garabashi Huts, 3800m ("Bochki"). Acclimatization ski-tour till altitude 4400m. Night at the huts.

**Day 4.** Ski-tour to the Pastukhov Rocks at 4800m for acclimatization. Descent to the huts.

Barrels huts

**Day 5.** Summit day Mt.Elbrus 5642m. (Option: Using Snowcat (ratrack) to Pastukov rocks, ab. 4650m).

Day 6. Spare day for Summit.

Day 7. Descent to Baksan Valley. Hotel installation.

**Day 8.** Transfer to airport Min. Vody. Departure flight.