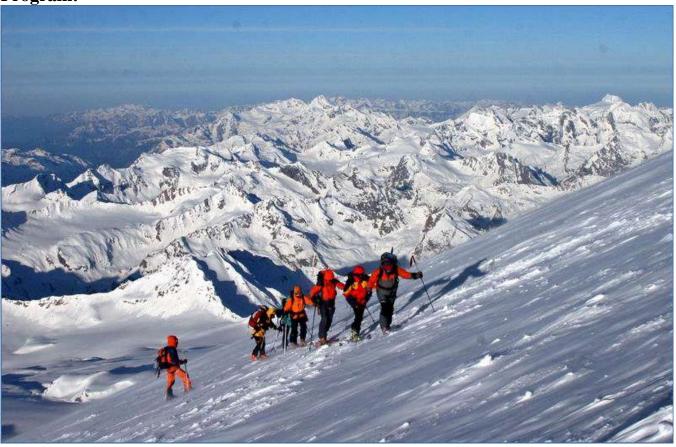

Barrels huts

**Day 5.** Summit day Mt.Elbrus 5642m. (Option: Using Snowcat (ratrack) to Pastukov rocks, ab. 4650m).

Day 6. Spare day for Summit.

Day 7. Descent to Baksan Valley. Hotel installation.

**Day 8.** Transfer to airport Min. Vody. Departure flight.