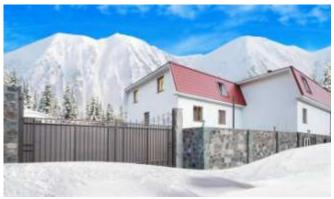

## MT.ELBRUS, 5642m Ski tour 8 days Baksan valley

**Program:** 

**Day 1.** Flight to Min Vody, arrival. Transfer to to the hotel (at about 2100m) in Baksan valley near Mt Elbrus.

Hotel Elba

**Day 2.** Ski-tour from the hotel to Cheget summit (3400m, 4 hours walking up). Descent to the hotel.