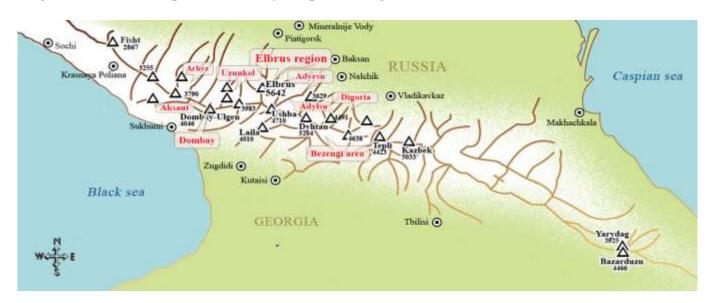

This trip is only suitable for the partly acclimatized or those who acclimatize well. If you are uncertain how well you perform at altitude we strongly recommend to add extra days in Adyrsu, Adylsu or Bezengi valleys. In case of earlier descent to Pyatigorsk – extra accommodation in Hotel Intourist and meals (not according to the tour program) at its own cost!