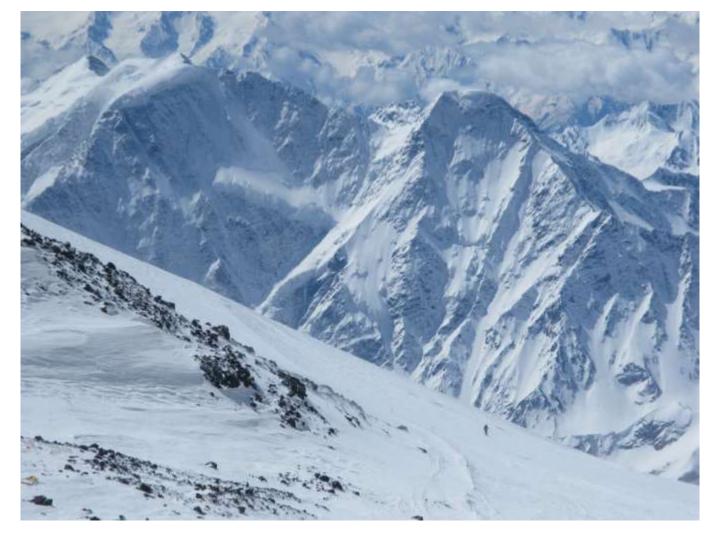

**Day 3.** Use the Elbrus lift system to reach Garabashi Huts, 3800m ("Bochki"). Acclimatization ski-tour till altitude 4400m. Night at the huts.

**Day 4.** Ski-tour to the Pastukhov Rocks at 4800m for acclimatization. Descent to the huts.